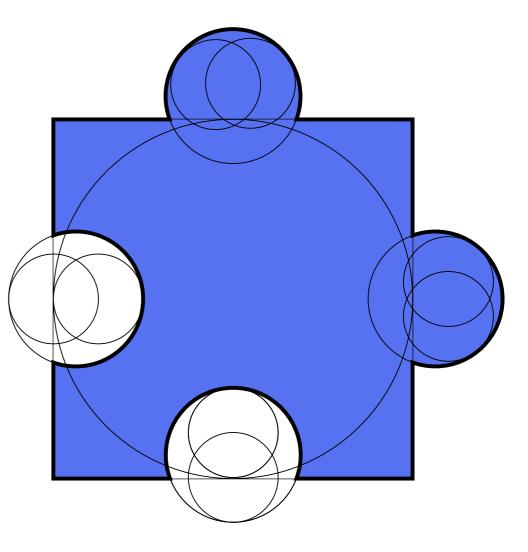

## Process

To make the final logo, we took inspiration from a jigsaw puzzle, as it resonates with Solv(e) and aligns well with the vision of SolvLabs as being the missing piece to a clients puzzle.

The logo, draws inspiration from a solitary puzzle piece, represents the essence of precision in our technical consultancy firm. Designed with the golden ratio, it reflects the meticulous craftsmanship integral to our services. Each piece signifies a unique technical solution, converging seamlessly to unlock unparalleled excellence in our brand identity.