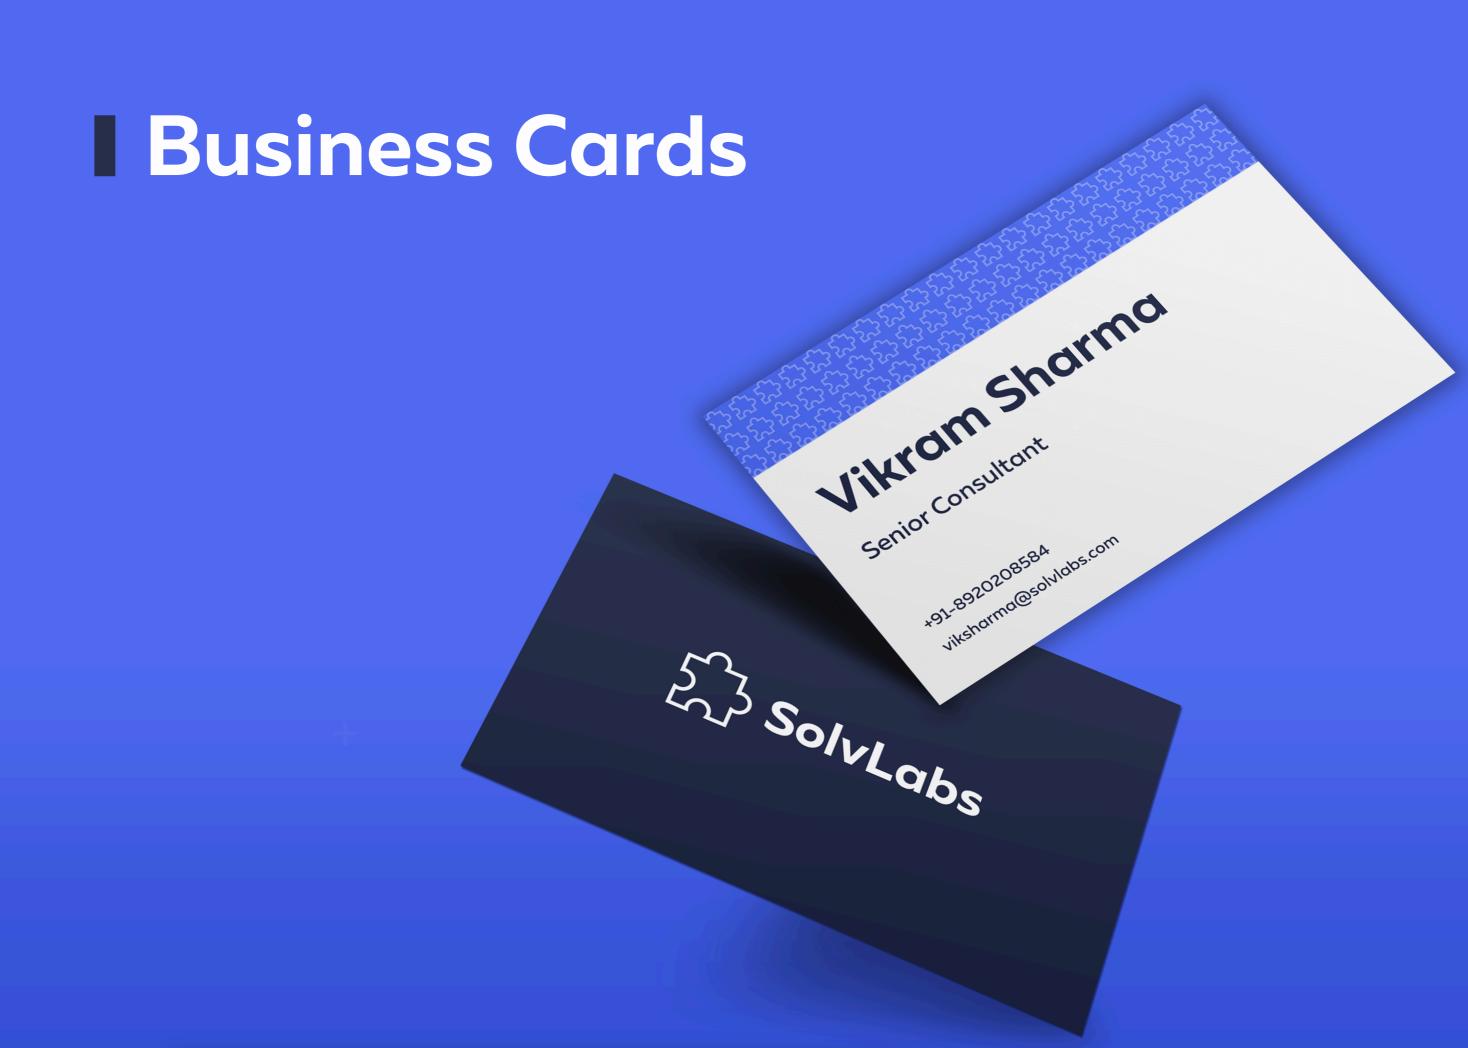

*, creating an impression of a forward-thinking and trustworthy consultancy.

# **Typography** Muller - Stylistic Alternate 01



## Process

To make the final logo, we took inspiration from a jigsaw puzzle, as it resonates with Solv(e) and aligns well with the vision of SolvLabs as being the missing piece to a clients puzzle.

The logo, draws inspiration from a solitary puzzle piece, represents the essence of precision in our technical consultancy firm. Designed with the golden ratio, it reflects the meticulous craftsmanship integral to our services. Each piece signifies a unique technical solution, converging seamlessly to unlock unparalleled excellence in our brand identity.









#### Vertical

### کے SolvLabs

#### Horizontal

# SolvLabs

### **T-shirts**

# SolvLabs

53 SolvLabs





# an original composition by AkashNaskar

© Copyright. All rights reserved.